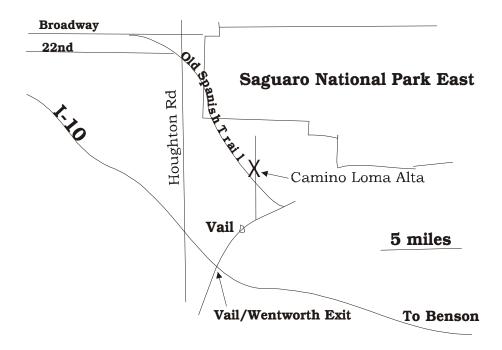

## Directions to Swetnam's House

If you are coming via I-10, take the Vail/Wentworth exit and go north. Travel through the village of Vail, crossing two railroad tracks. After you cross the Pantano Wash, at the top of the hill you will turn north again on Camino Loma Alta. Travel north and cross Old Spanish Trail. We are about ½ mile north on Camino Loma Alta. Our house is the 2 story Santa Fe style on the left side. A small sign with "7900" is at the entrance of a short dirt road that leads up to the house.

If you are coming from the east side of town, go out Broadway or 22nd until you intersect Old Spansih Trail (22nd is easier). Follow Old Spanish Trail until you intersect Camino Loma Alta and turn north. See instructions above