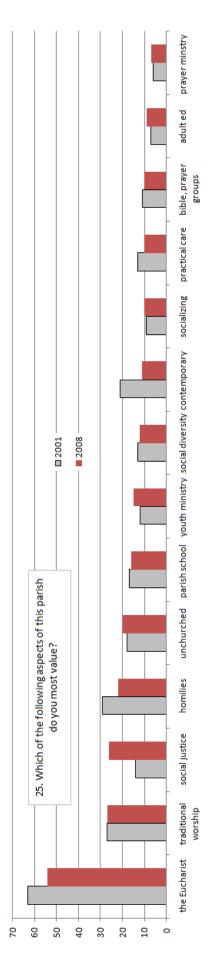

other of Sorrows Parish CONGREGATIONAL LIFE SURVEY 2001 – 2008 Graphical Comparison

(plus English / Spanish Mass breakdown for 2008 survey)

Sample sizes

2001 Survey

Whole Parish: 1728 total responses

2008 Survey

Whole Parish: 1653 total responses English Masses: 1498 total responses Spanish Mass: 155 total responses

# Who We Are Whole Parish 2001 + 2008









# Who We Are English / Spanish Mass Breakdown (2008 only)



Islander American

# Who We Are (cont.) Whole Parish 2001 + 2008







# Who We Are (cont.) English / Spanish Mass Breakdown (2008 only)







### Liturgy & Worship / Spirituality & Prayer Whole Parish 2001 + 2008







# Liturgy & Worship / Spirituality & Prayer English / Spanish Mass Breakdown (2008 only)







# Aspects Most Valued Whole Parish 2001 + 2008



# Ministry of Everyday Life / Charity - Outreach - Social Change Whole Parish 2001 + 2008



# Aspects Most Valued English / Spanish Mass Breakdown (2008 only)



# Ministry of Everyday Life / Charity - Outreach - Social Change English / Spanish Mass Breakdown (2008 only)



#### Ministry of Everyday Life Whole Parish 2001 + 2008 (cont.)





#### Children / Youth



# Ministry of Everyday Life (cont.) English / Spanish Mass Breakdown (2008 only)



#### Children / Youth



# Sense of Belonging / Engaging the Unengaged Whole Parish 2001 + 2008



# Sense of Belonging / Engaging the Unengaged English / Spanish Mass Breakdown (2008 only)



# Financial Giving Whole Parish 2001 + 2008







# Financial Giving English / Spanish Mass Breakdown (2008 only)







### Mission & Vision Whole Pa