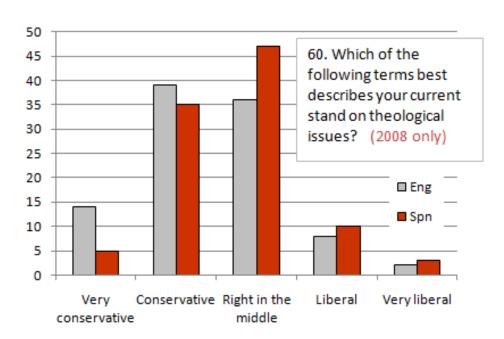

# Liturgy & Worship / Spirituality & Prayer English / Spanish Mass Breakdown (2008 only)