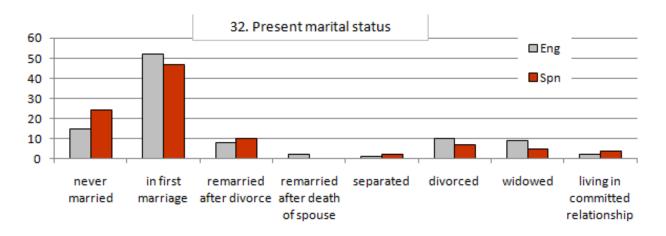

#### Our Mother of Sorrows Parish CONGREGATIONAL LIFE SURVEY 2001 – 2008 Graphical Comparison

(plus English / Spanish Mass breakdown for 2008 survey)

Sample sizes

2001 Survey

Whole Parish: 1728 total responses

2008 Survey

Whole Parish: 1653 total responses English Masses: 1498 total responses Spanish Mass: 155 total responses

# Who We Are Whole Parish 2001 + 2008









# Who We Are English / Spanish Mass Breakdown (2008 only)



Islander American

# Who We Are (cont.) Whole Parish 2001 + 2008







# Who We Are (cont.) English / Spanish Mass Breakdown (2008 only)







### Liturgy & Worship / Spirituality & Prayer Whole Parish 2001 + 2008







# Liturgy & Worship / Spirituality & Prayer English / Spanish Mass Breakdown (2008 only)







# Aspects Most Valued Whole Parish 2001 + 2008



# Ministry of Everyday Life / Charity - Outreach - Social Change Whole Parish 2001 + 2008



# Aspects Most Valued English / Spanish Mass Breakdown (2008 only)



# Ministry of Everyday Life / Charity - Outreach - Social Change English / Spanish Mass Breakdown (2008 only)



#### Ministry of Everyday Life Whole Parish 2001 + 2008 (cont.)





#### Children / Youth



# Ministry of Everyday Life (cont.) English / Spanish Mass Breakdown (2008 only)



#### Children / Youth



# Sense of Belonging / Engaging the Unengaged Whole Parish 2001 + 2008



# Sense of Belong