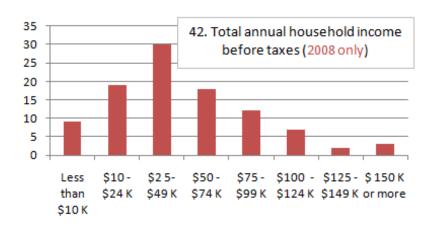

r English / Spanish Mass Breakdown (2008 only)







# Aspects Most Valued Whole Parish 2001 + 2008



# Ministry of Everyday Life / Charity - Outreach - Social Change Whole Parish 2001 + 2008



# Aspects Most Valued English / Spanish Mass Breakdown (2008 only)



# Ministry of Everyday Life / Charity - Outreach - Social Change English / Spanish Mass Breakdown (2008 only)



#### Ministry of Everyday Life Whole Parish 2001 + 2008 (cont.)





#### Children / Youth



# Ministry of Everyday Life (cont.) English / Spanish Mass Breakdown (2008 only)



#### Children / Youth



# Sense of Belonging / Engaging the Unengaged Whole Parish 2001 + 2008



# Sense of Belonging / Engaging the Unengaged English / Spanish Mass Breakdown (2008 only)



# Financial Giving Whole Parish 2001 + 2008







# Financial Giving English / Spanish Mass Breakdown (2008 only)







### Mission & Vision Whole Parish 2001 + 2008



# Mission & Vision English / Spanish Mass Breakdown (2008 only)



#### Leadership Whole Parish 2001 + 2008







# Leadership English / Spanish Mass Breakdown (2008 only)