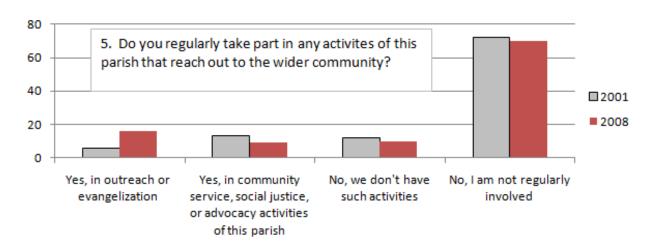

# Ministry of Everyday Life / Charity - Outreach - Social Change Whole Parish 2001 + 2008