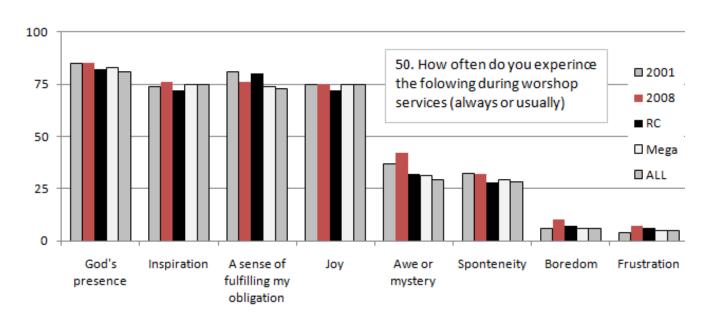

#### Our Mother of Sorrows Parish CONGREGATIONAL LIFE SURVEY 2001 – 2008 Graphical Comparison

(plus English / Spanish Mass breakdown for 2008 survey)

Sample sizes

2001 Survey

Whole Parish: 1728 total responses

2008 Survey

Whole Parish: 1653 total responses English Masses: 1498 total responses Spanish Mass: 155 total responses

# Who We Are Whole Parish 2001 + 2008









# Who We Are English / Spanish Mass Breakdown (2008 only)



Islander American

# Who We Are (cont.) Whole Parish 2001 + 2008







# Who We Are (cont.) English / Spanish Mass Breakdown (2008 only)







### Liturgy & Worship / Spirituality & Prayer Whole Parish 2001 + 2008







# Liturgy & Worship / Spirituality & Prayer English / Spanish Mass Breakdown (2008 only)







# Aspects Most Valued Whole Parish 2001 + 2008



# Ministry of Everyday Life / Charity - Outreach - Social Change Whole Parish 2001 + 2008



# Aspects Most Valued English / Spanish Mass Breakdown (2008 only)



# Ministry of Everyday Life / Charity - Outreach - Social Change English / Spanish Mass Breakdown (2008 only)



#### Ministry of Everyday Life Whole Parish 2001 + 2008 (cont.)





#### Children / Youth



# Ministry of Everyday Life (cont.) English / Spanish Mass Breakdown (2008 only)



#### Children / Youth



# Sense of Belonging / Engaging the Unengaged Whole Parish 2001 + 2008



# Sense of Belonging / Engaging the Unengaged English / Spanish Mass Breakdown (2008 only)



# Fin