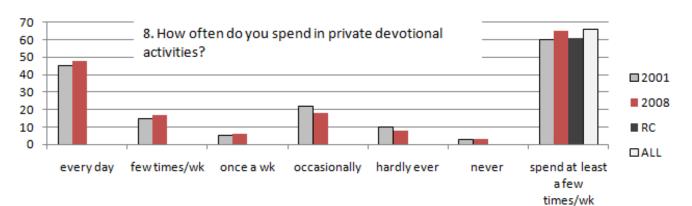

#### Our Mother of Sorrows Parish CONGREGATIONAL LIFE SURVEY 2001 – 2008 Graphical Comparison

(plus English / Spanish Mass breakdown for 2008 survey)

Sample sizes

2001 Survey

Whole Parish: 1728 total responses

2008 Survey

Whole Parish: 1653 total responses English Masses: 1498 total responses Spanish Mass: 155 total responses

# Who We Are Whole Parish 2001 + 2008









# Who We Are English / Spanish Mass Breakdown (2008 only)



Islander American

# Who We Are (cont.) Whole Parish 2001 + 2008







# Who We Are (cont.) English / Spanish Mass Breakdown (2008 only)







### Liturgy & Worship / Spirituality & Prayer Whole Parish 2001 + 2008







# Liturgy & Worship / Spirituality & Prayer English / Spanish Mass Breakdown (2008 only)







# Aspects Most Valued Whole Parish 2001 + 2008



# Ministry of Everyday Life / Charity - Outreach - Social Change Whole Parish 2001 + 2008



# Aspects Most Valued English / Spanish Mass Breakdown (2008 only)



# Ministry of Everyday Life / Charity - Outreach - Social Change English / Spanish Mass Breakdown (2008 only)



#### Ministry of Everyday Life Whole Parish 2001 + 2008 (cont.)





#### Children / Youth



# Ministry of Everyday Life (cont.) English / Spanish Mass Breakdown (2008 only)



#### Children / Youth



# Sense of Belonging / Engaging the Unengaged Whole Parish 2001 + 2008



# Sense of Belonging / Engaging the Unengaged English / Spanish Mass Breakdown (2008 only)



# F