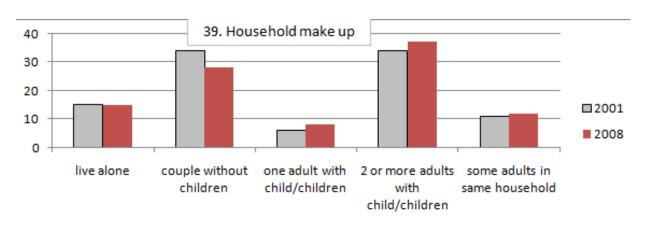

#### Our Mother of Sorrows Parish CONGREGATIONAL LIFE SURVEY 2001 – 2008 Graphical Comparison

(plus English / Spanish Mass breakdown for 2008 survey)

Sample sizes

2001 Survey

Whole Parish: 1728 total responses

2008 Survey

Whole Parish: 1653 total responses English Masses: 1498 total responses Spanish Mass: 155 total responses

# Who We Are Whole Parish 2001 + 2008









# Who We Are English / Spanish Mass Breakdown (2008 only)



Islander American

# Who We Are (cont.) Whole Parish 2001 + 2008







# Who We Are (cont.) English / Spanish Mass Breakdown (2008 only)







### Liturgy & Worship / Spirituality & Prayer Whole Parish 2001 + 2008







# Liturgy & Worship / Spirituality & Prayer English / Spanish Mass Breakdown (2008 only)







# Aspects Most Valued Whole Parish 2001 + 2008



# Ministry of Everyday Life / Charity - Outreach - Social Change Whole Parish 2001 + 2008



# Aspects Most Valued English / Spanish Mass Breakdown (2008 only)



# Ministry of Everyday Life / Charity - Outreach - Social Change English / Spanish Mass Breakdown (2008 only)



#### Ministry of Everyday Life Whole Parish 2001 + 2008 (cont.)





#### Children / Youth



# Ministry of Everyday Life (cont.) English / Spanish Mass Breakdown (2008 only)



#### Children / Youth



# Sense of Belonging