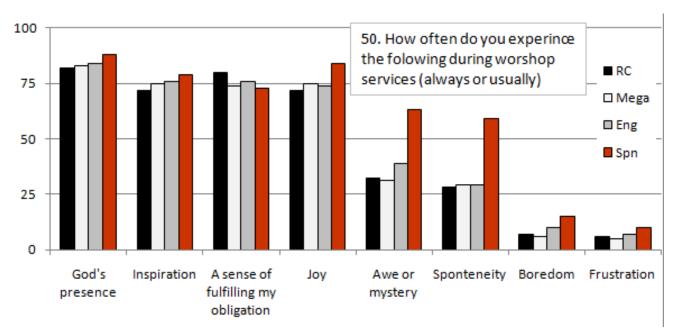

# Liturgy & Worship / Spirituality & Prayer English / Spanish Mass Breakdown (2008 only)