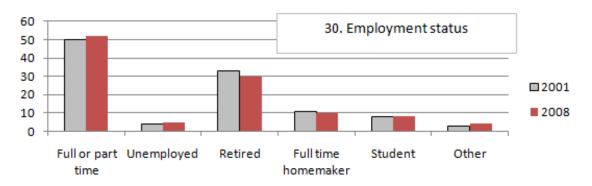

#### Our Mother of Sorrows Parish CONGREGATIONAL LIFE SURVEY 2001 – 2008 Graphical Comparison

(plus English / Spanish Mass breakdown for 2008 survey)

Sample sizes

2001 Survey

Whole Parish: 1728 total responses

2008 Survey

Whole Parish: 1653 total responses English Masses: 1498 total responses Spanish Mass: 155 total responses

# Who We Are Whole Parish 2001 + 2008









# Who We Are English / Spanish Mass Breakdown (2008 only)



Islander American

# Who We Are (cont.) Whole Parish 2001 + 2008







# Who We Are (cont.) English / Spanish Mass Breakdown (2008 only)







### Liturgy & Worship / Spirituality & Prayer Whole Parish 2001 + 2008







# Liturgy & Worship / Spirituality & Prayer English / Spanish Mass Breakdown (2008 only)







# Aspects Most Valued Whole Parish 2001 + 2008



# Ministry of Everyday Life / Charity - Outreach - Social Change Whole Parish 2001 + 2008



# Aspects Most Valued English / Spanish Mass Breakdown (2008 only)



# Ministry of Everyday Life / Charity - Outreach - Social Change English / Spanish Mass Breakdown (2008 only)



#### Ministry of Everyday Life Whole Parish 2001 + 2008 (cont.)





#### Children / You