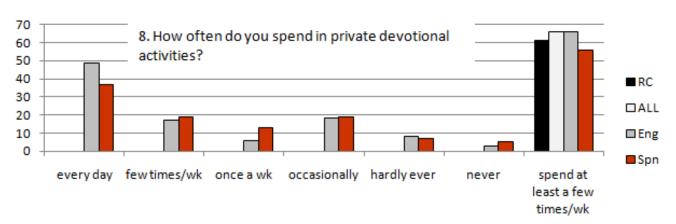

# Liturgy & Worship / Spirituality & Prayer English / Spanish Mass Breakdown (2008 only)