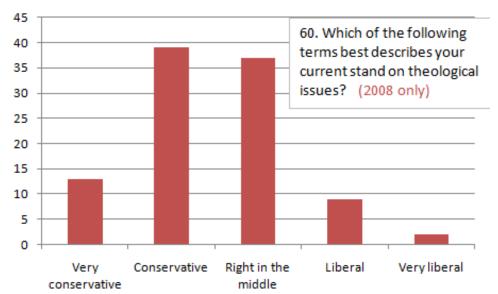

#### Our Mother of Sorrows Parish CONGREGATIONAL LIFE SURVEY 2001 – 2008 Graphical Comparison

(plus English / Spanish Mass breakdown for 2008 survey)

Sample sizes

2001 Survey

Whole Parish: 1728 total responses

2008 Survey

Whole Parish: 1653 total responses English Masses: 1498 total responses Spanish Mass: 155 total responses

# Who We Are Whole Parish 2001 + 2008









# Who We Are English / Spanish Mass Breakdown (2008 only)



Islander American

# Who We Are (cont.) Whole Parish 2001 + 2008







# Who We Are (cont.) English / Spanish Mass Breakdown (2008 only)







### Liturgy & Worship / Spirituality & Prayer Whole Parish 2001 + 2008







# Liturgy & Worship / Spirituality & Prayer English / Spanish Mass Breakdown (2008 only)







# Aspects Most Valued Whole Parish 2001 + 2008



# Ministry of Everyday Life / Charity - Outreach - Social Change Whole Parish 2001 + 2008



# Aspects Most Valued English / Spanish Mass Breakdown (2008 only)



# Ministry of Everyday Life / Charity - Outreach - Social Change English / Spanish Mass Breakdown (2008 only)



#### Ministry of Everyday Life Whole Parish 2001 + 2008 (cont.)





#### Children / Youth



# Ministry of Everyday Life (cont.) English / Spanish Mass Breakdown (2008 only)



#### Children / Youth



# Sense of Belonging /