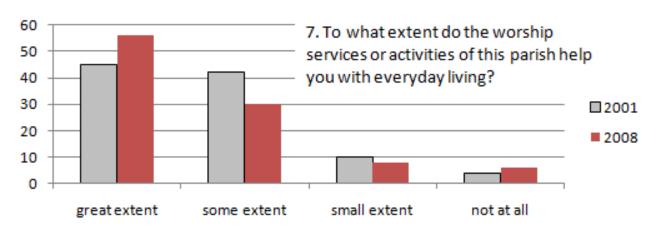

# Liturgy & Worship / Spirituality & Prayer English / Spanish Mass Breakdown (2008 only)