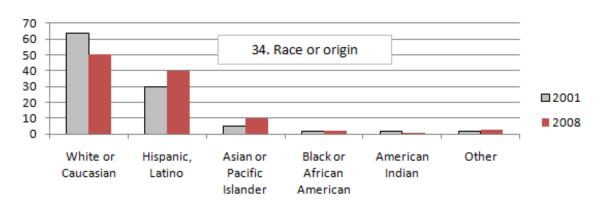

#### Our Mother of Sorrows Parish CONGREGATIONAL LIFE SURVEY 2001 – 2008 Graphical Comparison

(plus English / Spanish Mass breakdown for 2008 survey)

Sample sizes

2001 Survey

Whole Parish: 1728 total responses

2008 Survey

Whole Parish: 1653 total responses English Masses: 1498 total responses Spanish Mass: 155 total responses

# Who We Are Whole Parish 2001 + 2008









# Who We Are English / Spanish Mass Breakdown (2008 only)



Islander American

# Who We Are (cont.) Whole Parish 2001 + 2008







# Who We Are (cont.) English / Spanish Mass Breakdown (2008 only)







### Liturgy & Worship / Spirituality & Prayer Whole Parish 2001 + 2008







# Liturgy & Worship / Spirituality & Prayer English / Spanish Mass Breakdown (2008 only)







# Aspects Most Valued Whole Parish 2001 + 2008



# Ministry of Everyday Life / Charity - Outreach - Social Change Whole Parish 2001 + 2008



# Aspects Most Valued English / Spanish Mass Breakdown (2008 only)



# Ministry of Everyday Life / Charity - Outreach - Social Change English / Spanish Mass Breakdown (2008 only)



#### Ministry of Everyday Life Whole Parish 2001 + 2008 (cont.)





#### Children / Youth