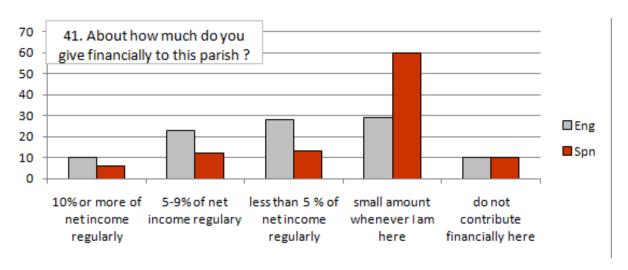

t Valued Whole Parish 2001 + 2008



# Ministry of Everyday Life / Charity - Outreach - Social Change Whole Parish 2001 + 2008



# Aspects Most Valued English / Spanish Mass Breakdown (2008 only)



# Ministry of Everyday Life / Charity - Outreach - Social Change English / Spanish Mass Breakdown (2008 only)



#### Ministry of Everyday Life Whole Parish 2001 + 2008 (cont.)





#### Children / Youth



# Ministry of Everyday Life (cont.) English / Spanish Mass Breakdown (2008 only)



#### Children / Youth



# Sense of Belonging / Engaging the Unengaged Whole Parish 2001 + 2008



# Sense of Belonging / Engaging the Unengaged English / Spanish Mass Breakdown (2008 only)



# Financial Giving Whole Parish 2001 + 2008







# Financial Giving English / Spanish Mass Breakdown (2008 only)







### Mission & Vision Whole Parish 2001 + 2008



# Mission & Vision English / Spanish Mass Breakdown (2008 only)



#### Leadership Whole Parish 2001 + 2008







# Leadership English / Spanish Mass Breakdown (2008 only)