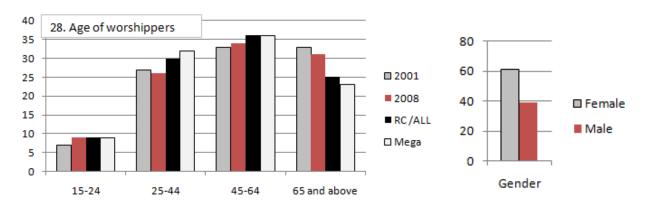

#### Our Mother of Sorrows Parish CONGREGATIONAL LIFE SURVEY 2001 – 2008 Graphical Comparison

(plus English / Spanish Mass breakdown for 2008 survey)

Sample sizes

2001 Survey

Whole Parish: 1728 total responses

2008 Survey

Whole Parish: 1653 total responses English Masses: 1498 total responses Spanish Mass: 155 total responses

# Who We Are Whole Parish 2001 + 2008









# Who We Are English / Spanish Mass Breakdown (2008 only)



Islander American

# Who We Are (cont.) Whole Parish 2001 + 2008







# Who We Are (cont.) English / Spanish Mass Breakdown (2008 only)







### Liturgy & Worship / Spirituality & Prayer Whole Parish 2001 + 2008







# Liturgy & Worship / Spirituality & Prayer English / Spanish Mass Breakdown (2008 only)







# Aspects Most Valued Whole Parish 2001 + 2008



# Ministry of Everyday Life / Charity - Outreach - Social Change Whole Parish 2001 + 2008



# Aspects Most Valued English / Spanish Mass Breakdown (2008 only)



# Ministry of Everyday Life / Charity - Outreach - Social Change English / Spanish Mass Breakdown (2008 only)



#### Ministry of Everyday Life Whole Parish 2001 + 2008 (cont.)





#### Children / Y