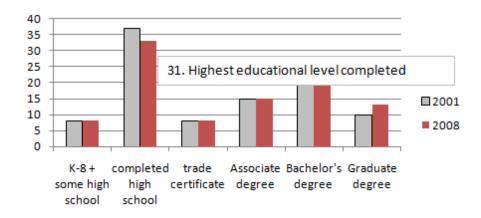

#### Our Mother of Sorrows Parish CONGREGATIONAL LIFE SURVEY 2001 – 2008 Graphical Comparison

(plus English / Spanish Mass breakdown for 2008 survey)

Sample sizes

2001 Survey

Whole Parish: 1728 total responses

2008 Survey

Whole Parish: 1653 total responses English Masses: 1498 total responses Spanish Mass: 155 total responses

# Who We Are Whole Parish 2001 + 2008









# Who We Are English / Spanish Mass Breakdown (2008 only)



Islander American

# Who We Are (cont.) Whole Parish 2001 + 2008







# Who We Are (cont.) English / Spanish Mass Breakdown (2008 only)







### Liturgy & Worship / Spirituality & Prayer Whole Parish 2001 + 2008







# Liturgy & Worship / Spirituality & Prayer English / Spanish Mass Breakdown (2008 only)







# Aspects Most Valued Whole Parish 2001 + 2008



# Ministry of Everyday Life / Charity - Outreach - Social Change Whole Parish 2001 + 2008



# Aspects Most Valued English / Spanish Mass Breakdown (2008 only)



# Ministry of Everyday Life / Charity - Outreach - Social Change English / Spanish Mass Breakdown (2008 only)



#### Ministry of Everyday Life Whole Parish 2001 + 2008 (cont.)





#### Children / Youth