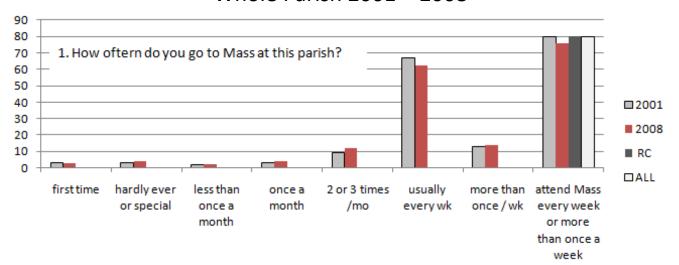

#### Our Mother of Sorrows Parish CONGREGATIONAL LIFE SURVEY 2001 – 2008 Graphical Comparison

(plus English / Spanish Mass breakdown for 2008 survey)

Sample sizes

2001 Survey

Whole Parish: 1728 total responses

2008 Survey

Whole Parish: 1653 total responses English Masses: 1498 total responses Spanish Mass: 155 total responses

# Who We Are Whole Parish 2001 + 2008









# Who We Are English / Spanish Mass Breakdown (2008 only)



Islander American

# Who We Are (cont.) Whole Parish 2001 + 2008







# Who We Are (cont.) English / Spanish Mass Breakdown (2008 only)







### Liturgy & Worship / Spirituality & Prayer Whole Parish 2001 + 2008







# Liturgy & Worship / Spirituality & Prayer English / Spanish Mass Breakdown (2008 only)







# Aspects Most Valued Whole Parish 2001 + 2008



# Ministry of Everyday Life / Charity - Outreach - Social Change Whole Parish 2001 + 2008



# Aspects Most Valued English / Spanish Mass Breakdown (2008 only)



# Ministry of Everyday Life / Charity - Outreach - Social Change English / Spanish Mass Breakdown (2008 only)



#### Ministry of Everyday Life Whole Parish 2001 + 2008 (cont.)





#### Children / Youth



# Ministry of Everyday Life (cont.) English / Spanish Mass Breakdown (2008 only)



#### Children / Youth



# Sense of Belonging / Engaging the Unengaged Whole Parish 2001 + 2008



# Sense of Belonging / Engaging the Unengaged English / Spanish Mass Breakdown (2008 only)



#