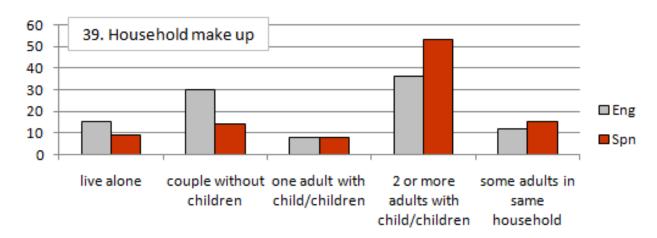

#### Our Mother of Sorrows Parish CONGREGATIONAL LIFE SURVEY 2001 – 2008 Graphical Comparison

(plus English / Spanish Mass breakdown for 2008 survey)

Sample sizes

2001 Survey

Whole Parish: 1728 total responses

2008 Survey

Whole Parish: 1653 total responses English Masses: 1498 total responses Spanish Mass: 155 total responses

# Who We Are Whole Parish 2001 + 2008









# Who We Are English / Spanish Mass Breakdown (2008 only)



Islander American

# Who We Are (cont.) Whole Parish 2001 + 2008







# Who We Are (cont.) English / Spanish Mass Breakdown (2008 only)







### Liturgy & Worship / Spirituality & Prayer Whole Parish 2001 + 2008







# Liturgy & Worship / Spirituality & Prayer English / Spanish Mass Breakdown (2008 only)







# Aspects Most Valued Whole Parish 2001 + 2008



# Ministry of Everyday Life / Charity - Outreach - Social Change Whole Parish 2001 + 2008



# Aspects Most Valued English / Spanish Mass Breakdown (2008 only)



# Ministry of Everyday Life / Charity - Outreach - Social Change English / Spanish Mass Breakdown (2008 only)



#### Ministry of Everyday Life Whole Parish 2001 + 2008 (cont.)





#### Children / Youth



# Ministry of Everyday Life (cont.) English / Spanish Mass Breakdown (2008 only)



#### Children / Youth



# Sense of Belonging / Engaging the Unengaged Whole Parish 2001 + 2008



# Sense of Belongin