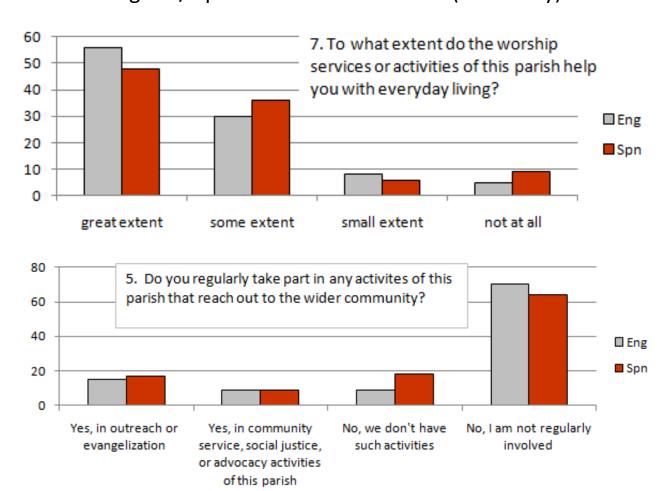

# Ministry of Everyday Life / Charity - Outreach - Social Change English / Spanish Mass Breakdown (2008 only)