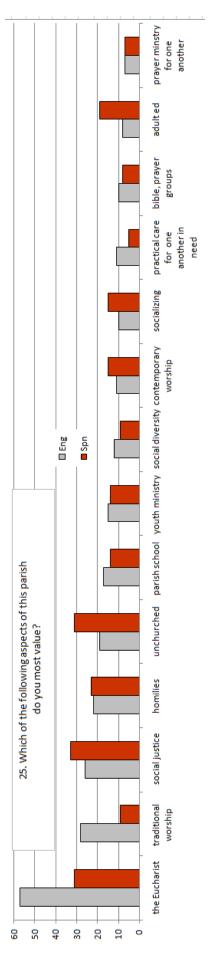

rvey

Whole Parish: 1728 total responses

2008 Survey

Whole Parish: 1653 total responses English Masses: 1498 total responses Spanish Mass: 155 total responses

# Who We Are Whole Parish 2001 + 2008









# Who We Are English / Spanish Mass Breakdown (2008 only)



Islander American

# Who We Are (cont.) Whole Parish 2001 + 2008







# Who We Are (cont.) English / Spanish Mass Breakdown (2008 only)







### Liturgy & Worship / Spirituality & Prayer Whole Parish 2001 + 2008







# Liturgy & Worship / Spirituality & Prayer English / Spanish Mass Breakdown (2008 only)







# Aspects Most Valued Whole Parish 2001 + 2008



# Ministry of Everyday Life / Charity - Outreach - Social Change Whole Parish 2001 + 2008



# Aspects Most Valued English / Spanish Mass Breakdown (2008 only)



# Ministry of Everyday Life / Charity - Outreach - Social Change English / Spanish Mass Breakdown (2008 only)



#### Ministry of Everyday Life Whole Parish 2001 + 2008 (cont.)





#### Children / Youth



# Ministry of Everyday Life (cont.) English / Spanish Mass Breakdown (2008 only)



#### Children / Youth



# Sense of Belonging / Engaging the Unengaged Whole Parish 2001 + 2008



# Sense of Belonging / Engaging the Unengaged English / Spanish Mass Breakdown (2008 only)



# Financial Giving Whole Parish 2001 + 2008







# Financial Giving English / Spanish Mass Breakdown (2008 only)







### Mission & Vision Whole Parish 2001 + 2008



# Mission & Vision English / Spanish Mass Breakdown (2008 only)



#### Leadership Whole Parish 2001 + 2008







# Leadership English / Spani