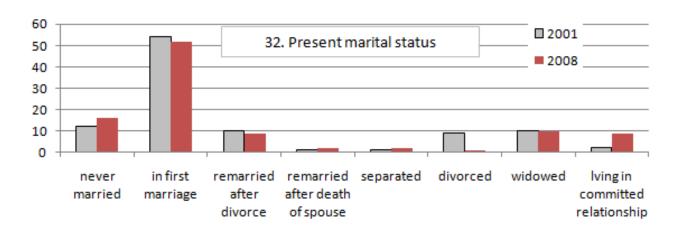

#### Our Mother of Sorrows Parish CONGREGATIONAL LIFE SURVEY 2001 – 2008 Graphical Comparison

(plus English / Spanish Mass breakdown for 2008 survey)

Sample sizes

2001 Survey

Whole Parish: 1728 total responses

2008 Survey

Whole Parish: 1653 total responses English Masses: 1498 total responses Spanish Mass: 155 total responses

# Who We Are Whole Parish 2001 + 2008









# Who We Are English / Spanish Mass Breakdown (2008 only)



Islander American

# Who We Are (cont.) Whole Parish 2001 + 2008







# Who We Are (cont.) English / Spanish Mass Breakdown (2008 only)







### Liturgy & Worship / Spirituality & Prayer Whole Parish 2001 + 2008







# Liturgy & Worship / Spirituality & Prayer English / Spanish Mass Breakdown (2008 only)







# Aspects Most Valued Whole Parish 2001 + 2008



# Ministry of Everyday Life / Charity - Outreach - Social Change Whole Parish 2001 + 2008



# Aspects Most Valued English / Spanish Mass Breakdown (2008 only)



# Ministry of Everyday Life / Charity - Outreach - Social Change English / Spanish Mass Breakdown (2008 only)



#### Ministry of Everyday Life Whole Parish 2001 + 2008 (cont.)





#### Children / Youth



# Ministry of Everyday Life (cont.) English / Spanish Mass Breakdown (2008 only)



#### Children / Youth



# Sense of Belongi