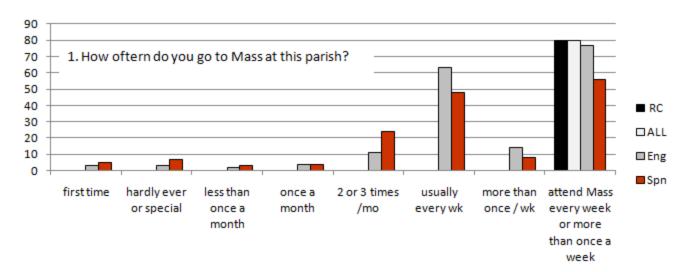

# Liturgy & Worship / Spirituality & Prayer English / Spanish Mass Breakdown (2008 only)