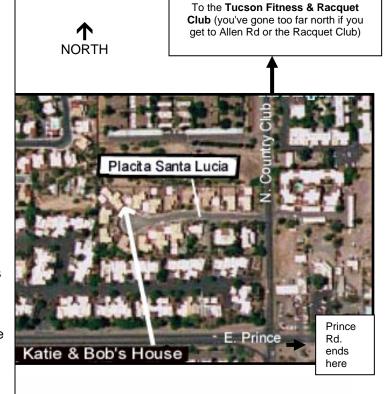

## Directions:

Take Prince Rd. east or Country Club north until you reach the intersection of Prince and Country Club (which is just before Prince Rd. ends.)

From the Prince/Country Club intersection, continue NORTH along Country Club (toward the Tucson Fitness & Racquet Club).

Turn LEFT onto Placita Santa Lucia, which is the first NON-gated street on the left, north of the intersection. You'll see two adobe brick pillars with turquoise signs showing the street's name on either side of the street's entrance.

Our house is down at the end of the Placita Santa Lucia cul-de-sac, on the north side of the street, address 2979. We've got green tile around our address numerals and green window frames.