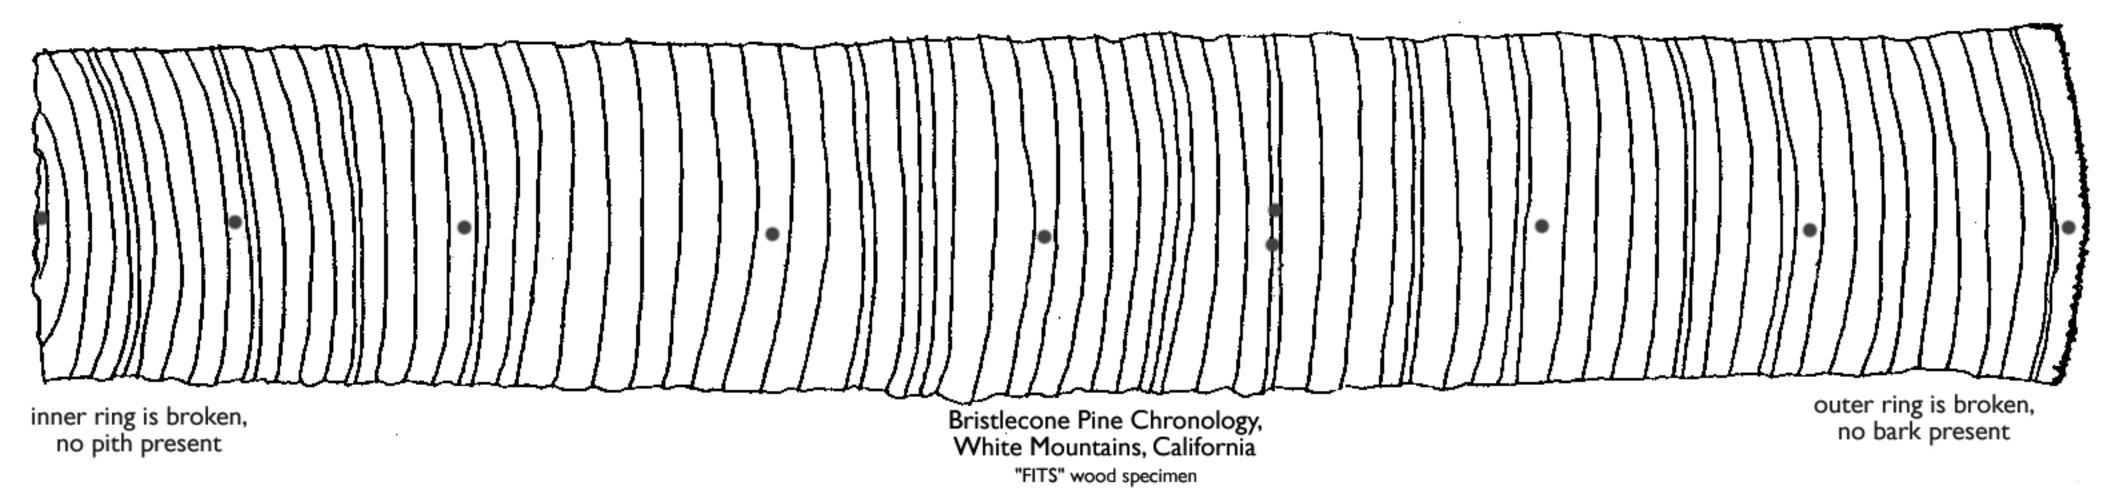

LABORATORY OF TREE-RING RESEARCH The University of Arizona, 105 West Stadium, Tucson, AZ Wood Sample Data Sheet

| Page | 1 | of | 1 |
|------|---|----|---|
|      |   |    |   |

Name

Site Name Methuselah Walk

Location White Mountains, California

Species bristlecone pine (*Pinus longaeva*)

Collection Date 1957 - Tom Harlan

| specimen name | pith? | inner year | outer year | bark? | plotted | dated | comments |
|---------------|-------|------------|------------|-------|---------|-------|----------|
| A             |       |            |            |       |         |       |          |
| В             |       |            |            |       |         |       |          |
| С             |       |            |            |       |         |       |          |
| D             |       |            |            |       |         |       |          |
| E             |       |            |            |       |         |       |          |
| F             |       |            |            |       |         |       |          |
| G             |       |            |            |       |         |       |          |
| н             |       |            |            |       |         |       |          |
| I             |       |            |            |       |         |       |          |
| J             |       |            |            |       |         |       |          |
| К             |       |            |            |       |         |       |          |
| L             |       |            |            |       |         |       |          |
|               |       |            |            |       |         |       |          |
| M             |       |            |            |       |         |       |          |
| N             |       |            |            |       |         |       |          |
|               |       |            |            |       |         |       |          |
| COMPOSITE     |       |            |            |       |         |       |          |
|               |       |            |            |       |         |       |          |
|               |       |            |            |       |         |       |          |
|               |       |            |            |       |         |       |          |
|               |       |            |            |       |         |       |          |
|               |       |            |            |       |         |       |          |
|               |       |            |            |       |         |       |          |
|               |       |            |            |       |         |       |          |
|               |       |            |            |       |         |       |          |